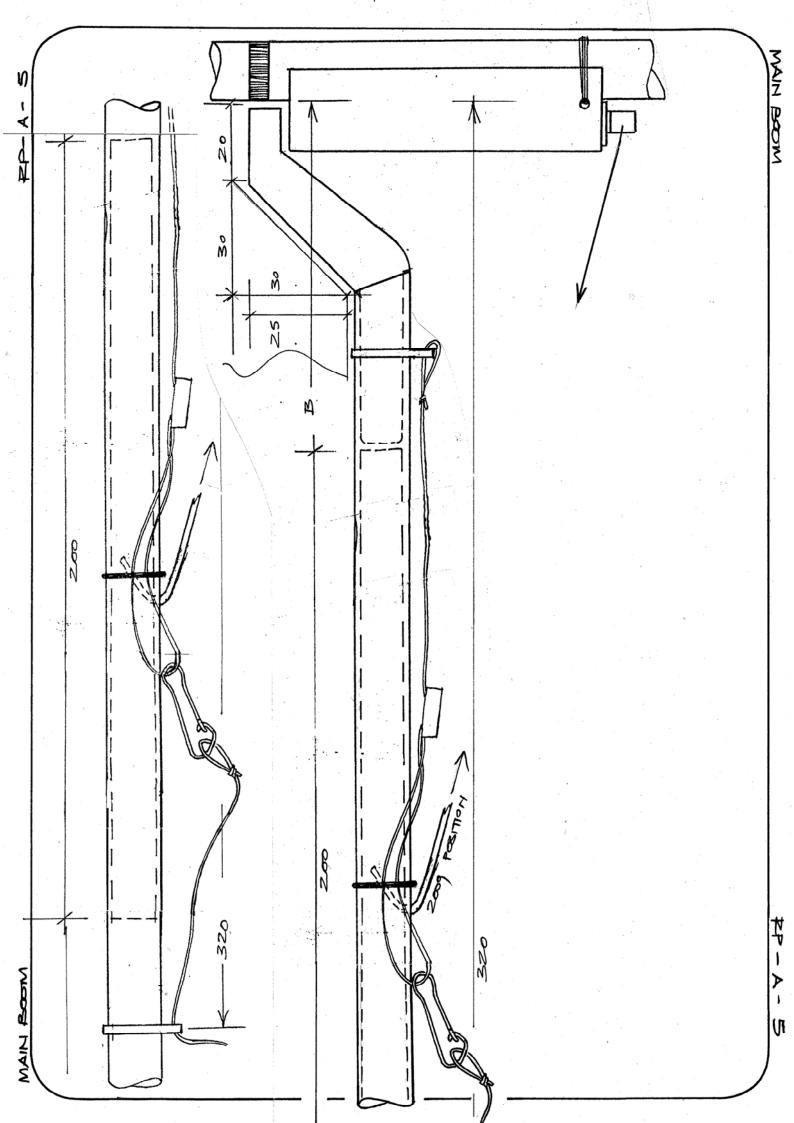

Gooseneck plan PI 14D

The following sheets are collated into this booklet

| Mast construction 1 | RP-A-1 |
|---------------------|--------|
| Mast construction 2 | RP-A-2 |
| Mast construction 3 | RP-A-3 |
| Main boom 1         | RP-A-4 |
| Main boom 2         | RP-A-5 |
| Headsail boom 1     | RP-A-6 |
| Headsail boom 2     | RP-A-7 |
| Boom dimensions     | RP-A-8 |
| Rigging             | RP-A-9 |
|                     |        |