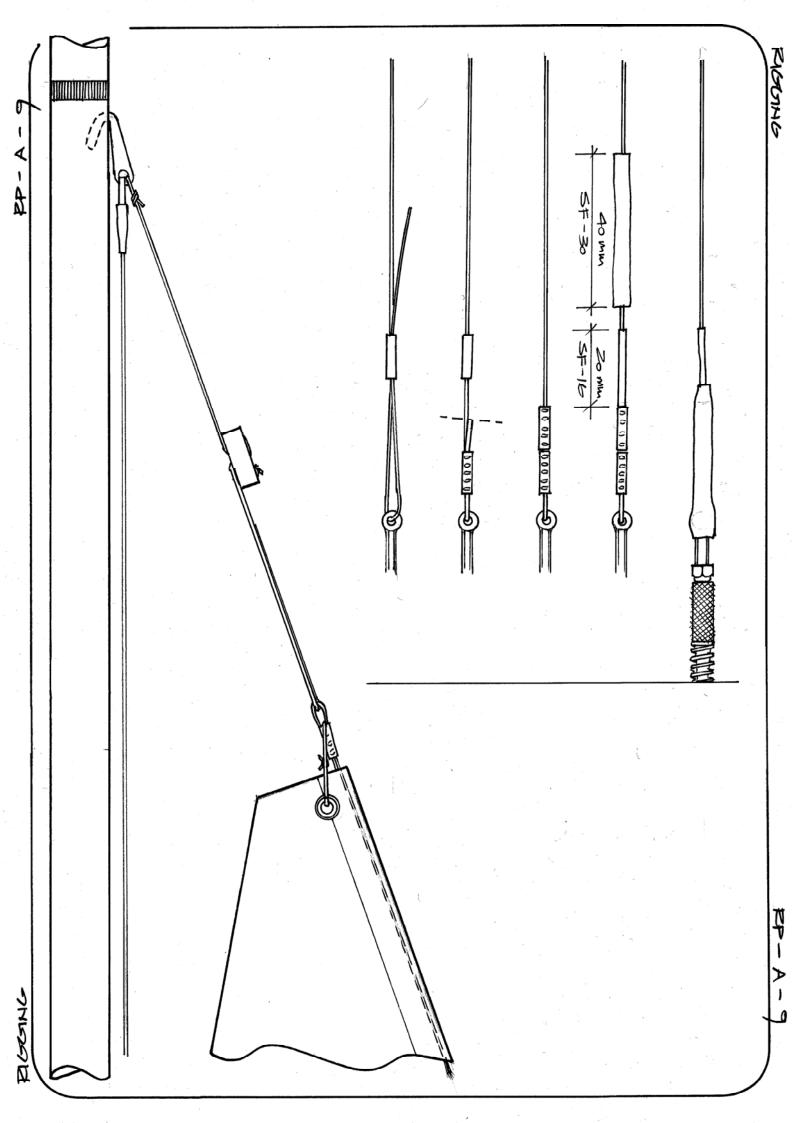

Gooseneck plan PI 14D

The following sheets are collated into this booklet

| Mast construction 1 | RP-A-1 |
|---------------------|--------|
| Mast construction 2 | RP-A-2 |
| Mast construction 3 | RP-A-3 |
| Main boom 1         | RP-A-4 |
| Main boom 2         | RP-A-5 |
| Headsail boom 1     | RP-A-6 |
| Headsail boom 2     | RP-A-7 |
| Boom dimensions     | RP-A-8 |
| Rigging             | RP-A-9 |
|                     |        |