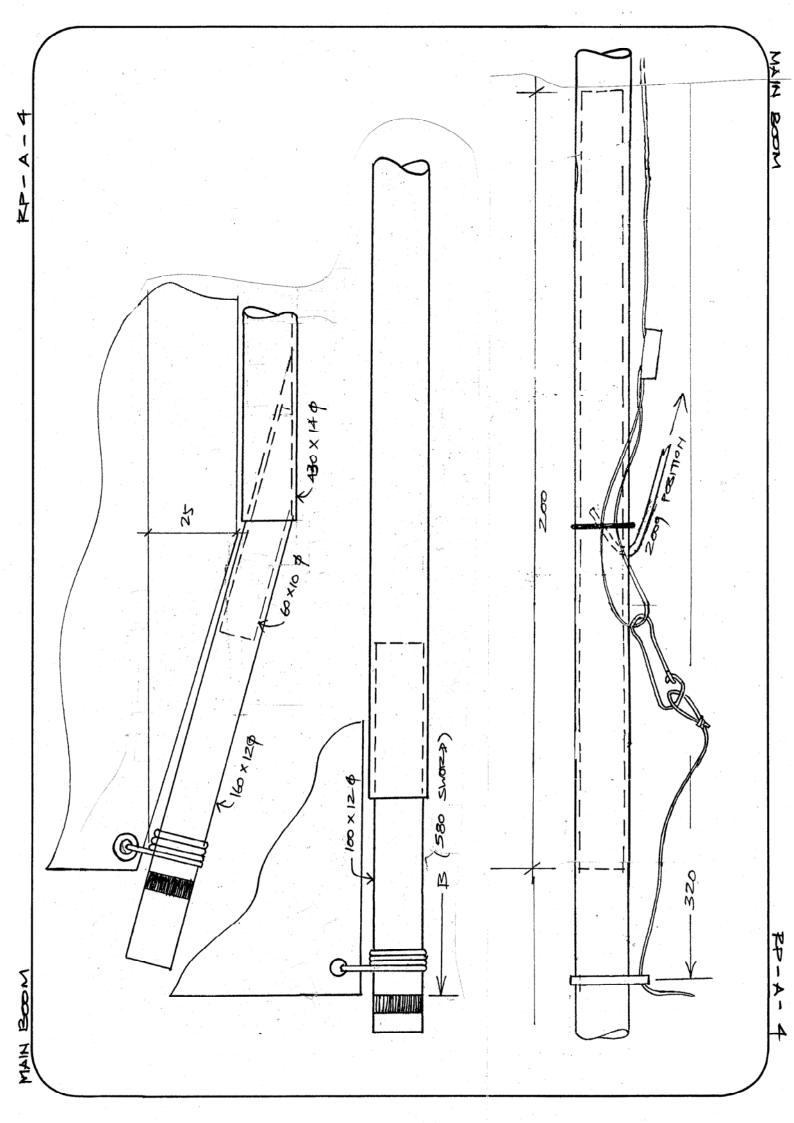

Gooseneck plan PI 14D

The following sheets are collated into this booklet

| Mast construction 1 | RP-A-1 |
|---------------------|--------|
| Mast construction 2 | RP-A-2 |
| Mast construction 3 | RP-A-3 |
| Main boom 1         | RP-A-4 |
| Main boom 2         | RP-A-5 |
| Headsail boom 1     | RP-A-6 |
| Headsail boom 2     | RP-A-7 |
| Boom dimensions     | RP-A-8 |
| Rigging             | RP-A-9 |
|                     |        |