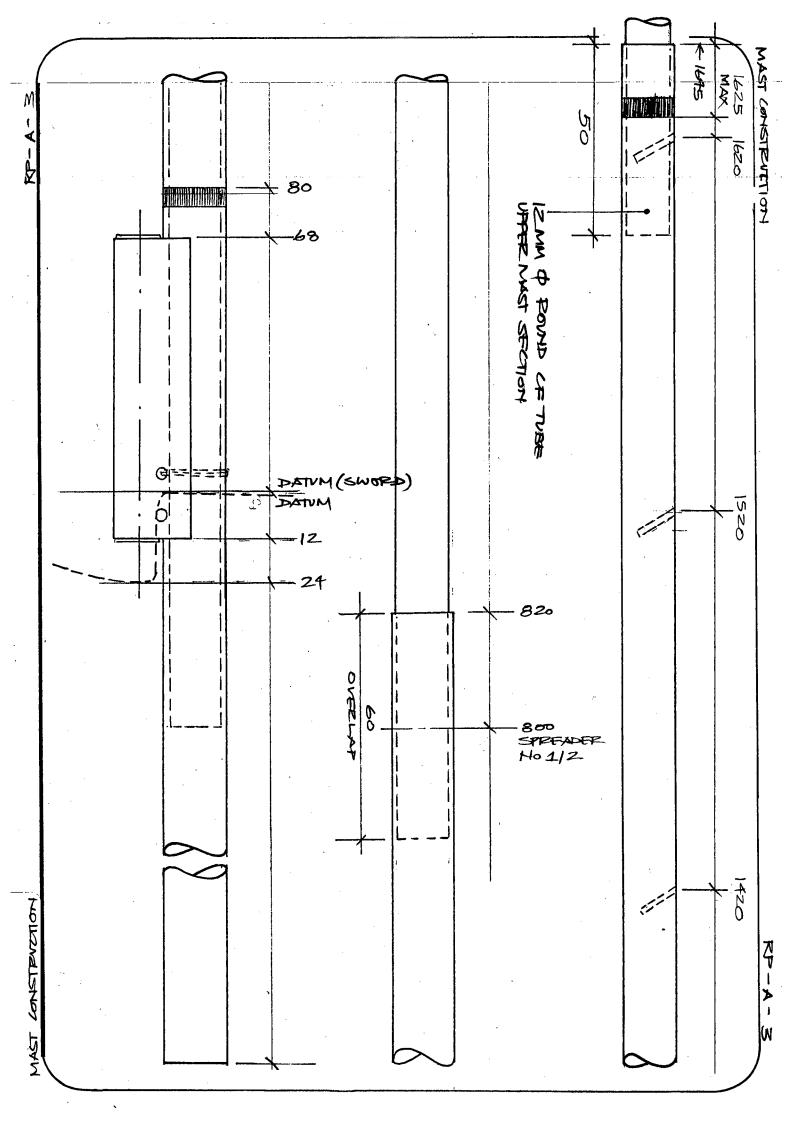

## spars & rigging plan - download version

Description SAILSetc code

Some dimensions on the plan relate to the rig for SWORD which has a target B of 580 and J of 565. Adapt as required.

The following plans/instructions are included with the gooseneck & spreaders.

Gooseneck plan PI 14D

The following sheets are collated into this booklet

| Mast construction 1 | RP-A-1 |
|---------------------|--------|
| Mast construction 2 | RP-A-2 |
| Mast construction 3 | RP-A-3 |
| Main boom 1         | RP-A-4 |
| Main boom 2         | RP-A-5 |
| Headsail boom 1     | RP-A-6 |
| Headsail boom 2     | RP-A-7 |
| Boom dimensions     | RP-A-8 |
| Rigging             | RP-A-9 |
|                     |        |