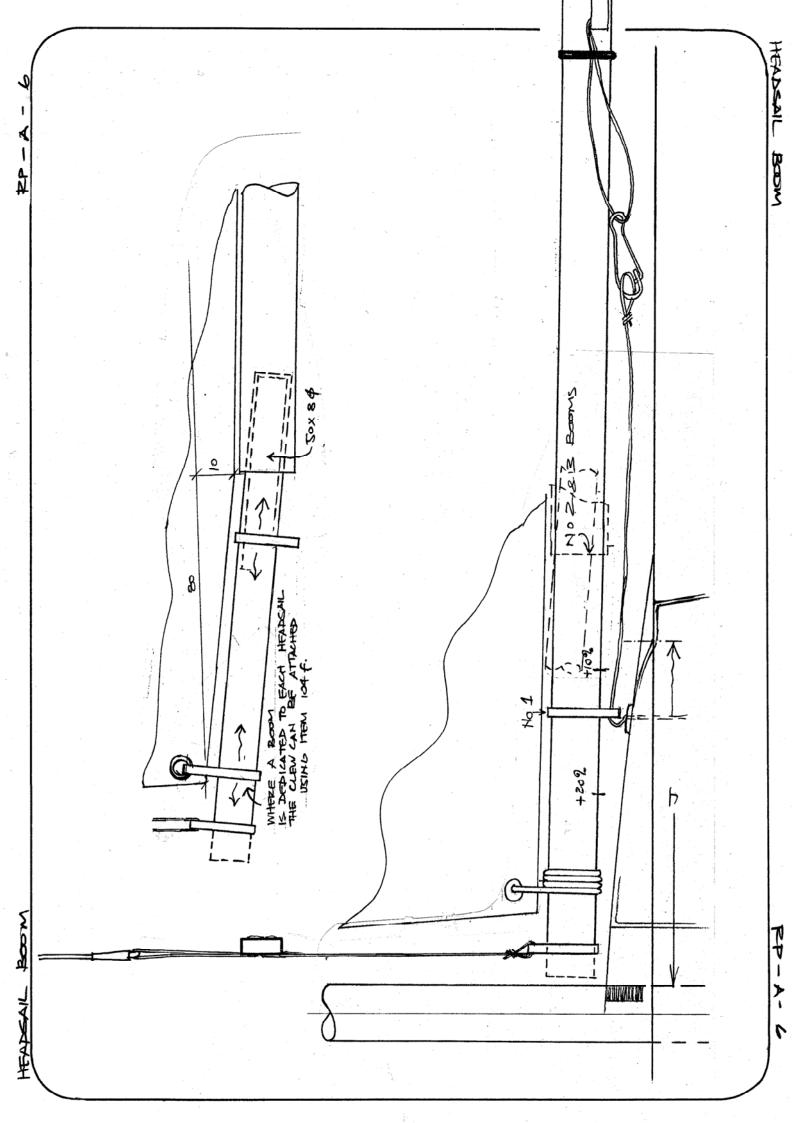

Gooseneck plan PI 14D

The following sheets are collated into this booklet

| Mast construction 1 | RP-A-1 |
|---------------------|--------|
| Mast construction 2 | RP-A-2 |
| Mast construction 3 | RP-A-3 |
| Main boom 1         | RP-A-4 |
| Main boom 2         | RP-A-5 |
| Headsail boom 1     | RP-A-6 |
| Headsail boom 2     | RP-A-7 |
| Boom dimensions     | RP-A-8 |
| Rigging             | RP-A-9 |
|                     |        |